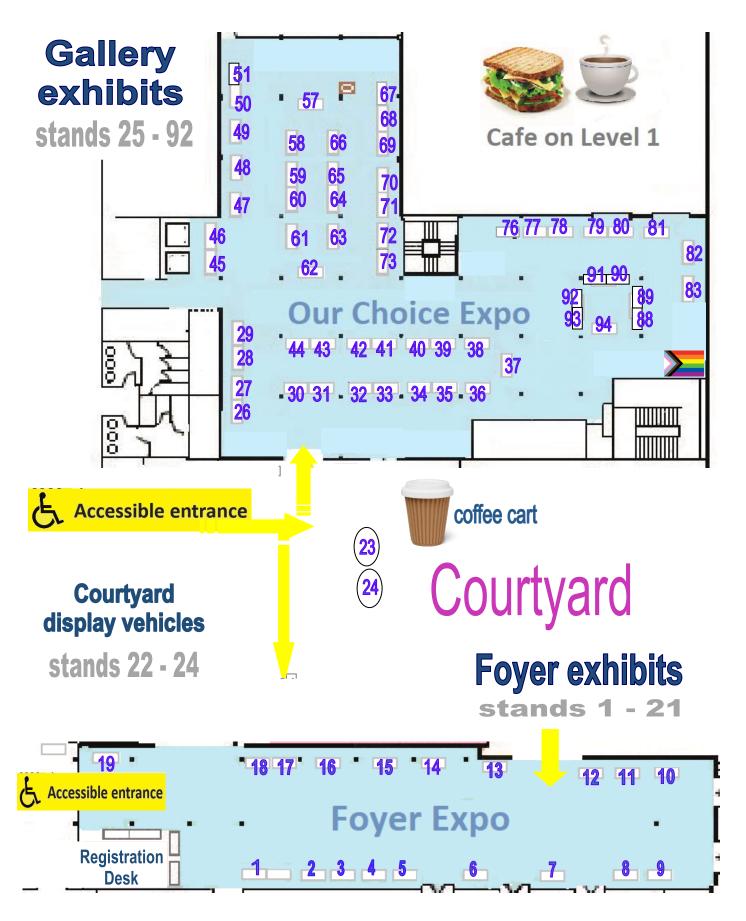

|           |
| Training & Employment                        |              | Accommodation & Housing                            |           |
| Abilityworks Australia                       | 81           | Housing Choices Australia                          | 29        |
| Deakin University #                          | 7            | In Place Living                                    | 59        |
| Workforce Plus                               | 71           | Summer Foundation                                  | 45/46     |
| # Evhibitors located in the Costa Hall Foyer |              |                                                    |           |
| # Exhibitors located in the Costa Hall Foyer |              |                                                    |           |





# **Deakin Uni Waterfront Campus**