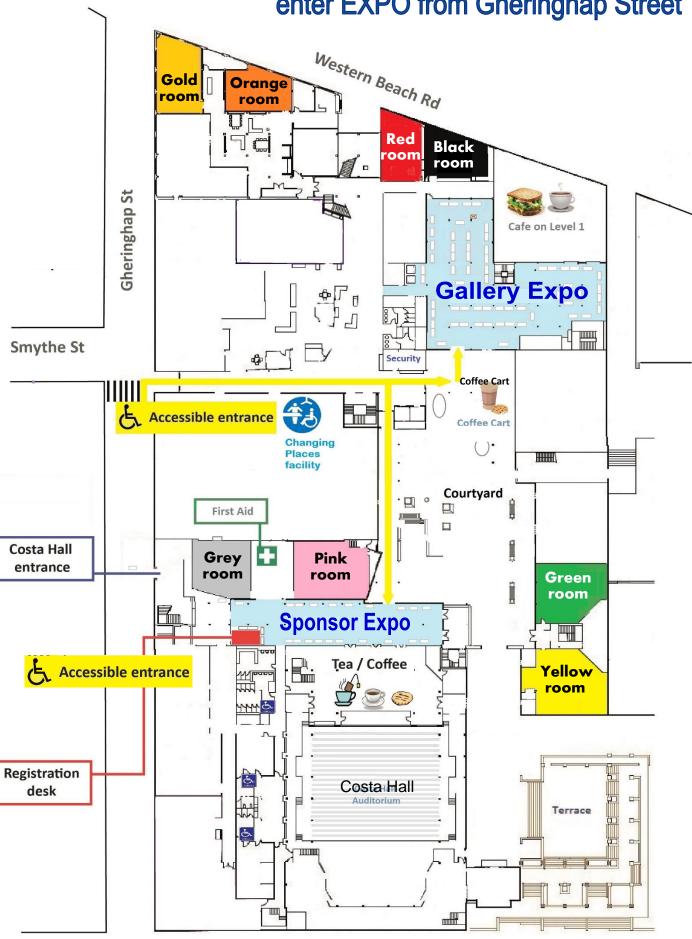

oyment                        |              | Accommodation & Housing                            |           |
| Abilityworks Australia                       | 81           | Housing Choices Australia                          | 29        |
| Deakin University #                          | 7            | In Place Living                                    | 59        |
| Workforce Plus                               | 71           | Summer Foundation                                  | 45/46     |
| # Evhibitors located in the Costa Hall Foyer |              |                                                    |           |
| # Exhibitors located in the Costa Hall Foyer |              |                                                    |           |





# **Deakin Uni Waterfront Campus**