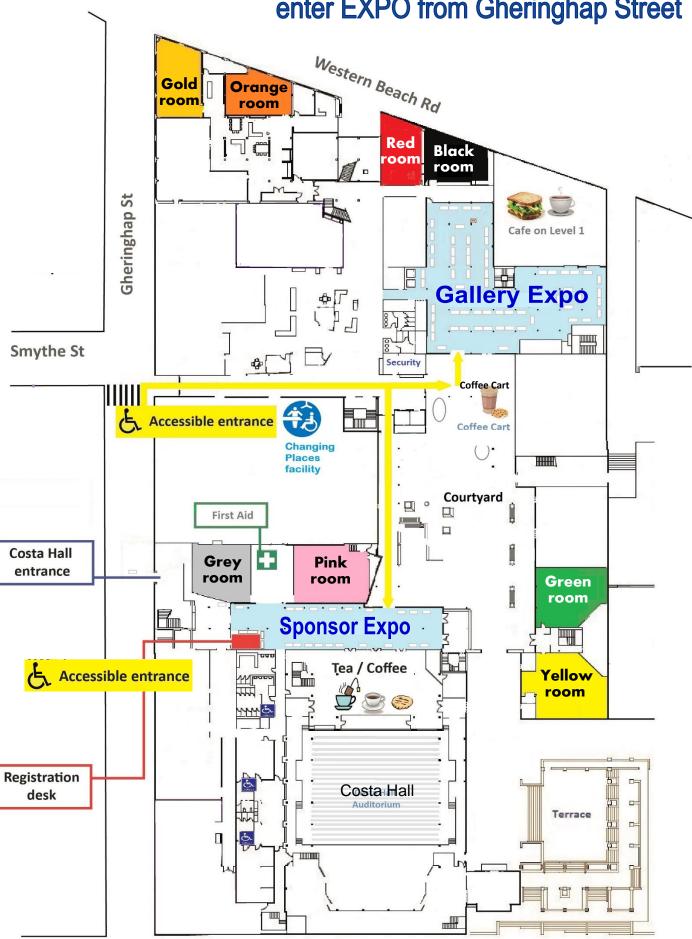

|              | Accommodation & Housing                            |              |
| Abilityworks Australia                         | 81           | Housing Choices Australia                          | 29           |
| Deakin University #                            | 7            | In Place Living                                    | 59           |
| \\\-\ \f\ -\ \-\ -\ -\ -\ -\ -\ -\ -\ -\ -\ -\ | 71           | Summer Foundation                                  | 45/46        |
| Workforce Plus                                 | 71           | Summer Foundation                                  | 73/70        |
| # Exhibitors located in the Costa Hall Fe      |              | Summer Foundation                                  | 43/40        |





## **Deakin Uni Waterfront Campus**