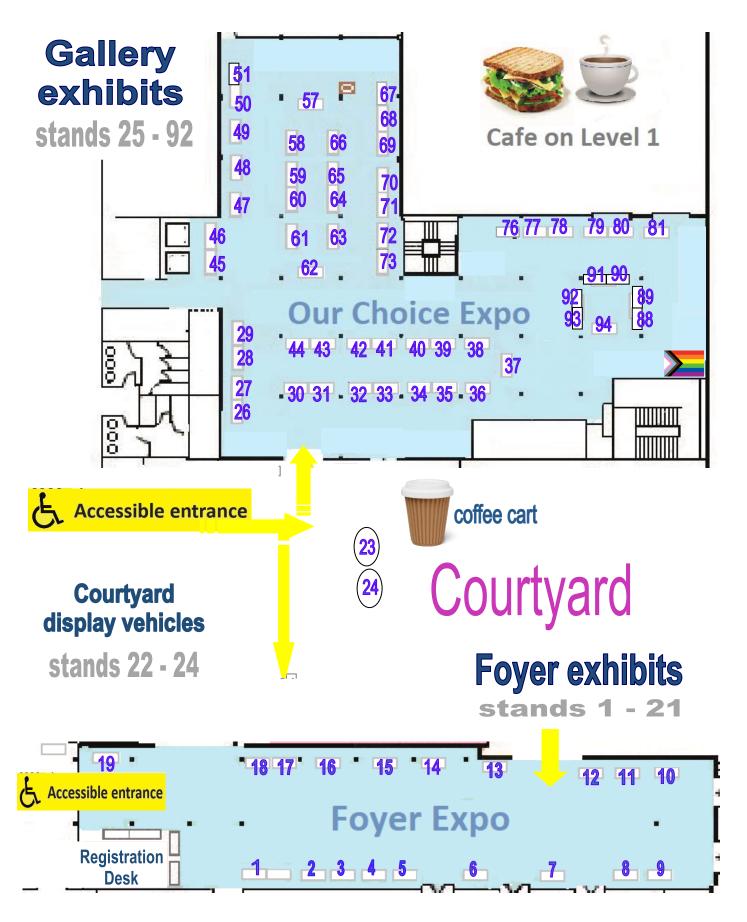

ining & Employment                          |              | Accommodation & Housing                            |              |
| Abilityworks Australia                         | 81           | Housing Choices Australia                          | 29           |
| Deakin University #                            | 7            | In Place Living                                    | 59           |
| \\\-\ \f\ -\ \-\ -\ -\ -\ -\ -\ -\ -\ -\ -\ -\ | 71           | Summer Foundation                                  | 45/46        |
| Workforce Plus                                 | 71           | Summer Foundation                                  | 73/70        |
| # Exhibitors located in the Costa Hall Fe      |              | Summer Foundation                                  | 43/40        |





## **Deakin Uni Waterfront Campus**