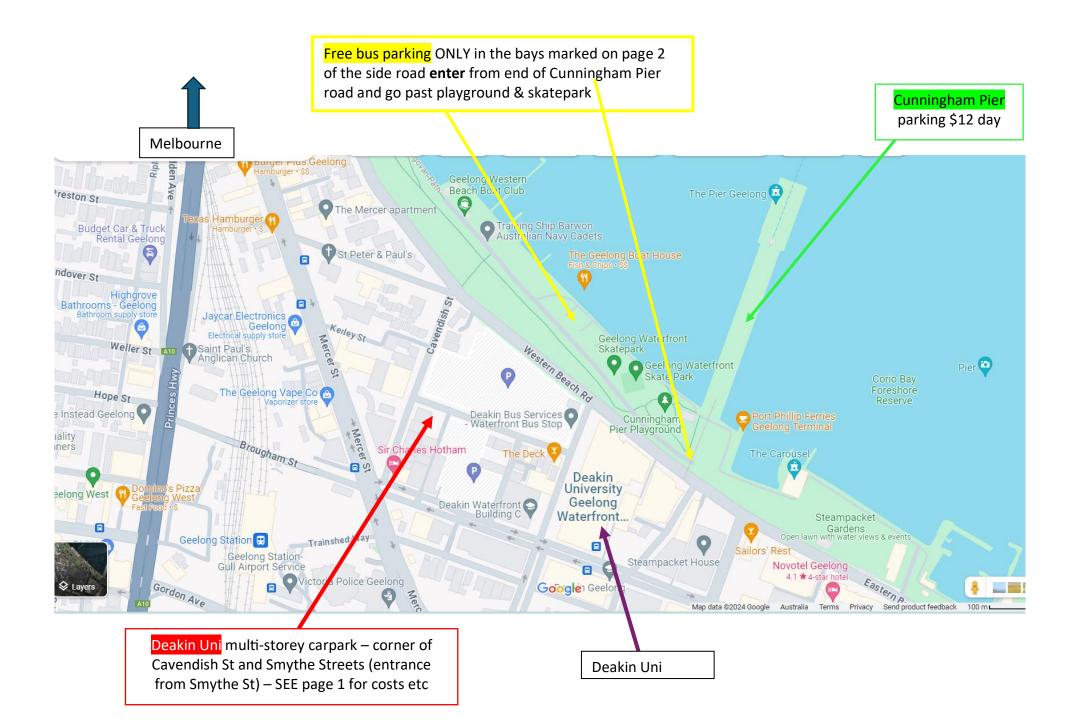

## **Small Buses and High Vans**

Your allocated carparks will be:

- in the free all day yellow shaded area refer to picture next page or
- in the outside area of the Deakin Uni carpark highlighted in red map on picture next page - for a fee \$15 whole day on CellOpark App (see below)
- or
- if these areas are full, you can park on the actual Cunningham Pier (yes on the water) for \$12 per day see overall map on page 3

Yellow highlighted area below on map – are permit bays (free to HaS buses/vans) at water level off Western Beach Road, entrance to this area is at the end of Cunningham Pier (turn hard left) as soon as you enter, then go past playground to the carpark. Note: carparks opposite are ONLY 3 hour

Red highlighted areas on the map along Cavendish Street side of the Deakin Uni are for OVERSIZE VANS ONLY

Ordinary vehicles can park on the top of the carpark next to this

Deakin Uni carpark ordinary cars can park on the TOP LEVEL but there is a fee if you don't have a Disabled Parking sticker