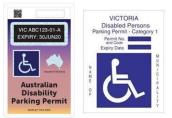

## **Ordinary Vehicles**

If you have a Disability Parking Permit

 you can use the Disability parking bays in the Deakin Uni multi-storey carpark for FREE i.e. no need to pay at all in an accessible bay but please do not use the ground level disabled bays as these are reserved for 'high' vehicles

If you do not have a disability parking permit:

 you can park on the roof area of the Deakin Uni multi-storey carpark but you will need to pay via CellOpark App - is \$3.75 per hour or \$15 for the whole day